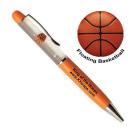

## Floating Basketball Specialty Pen

This Pen is a Slam Dunk for fun! Elevate your writing experience with this sleek, ergonomic pen featuring a unique basketball floating in the center of it.

Colors: Orange/Clear

| 250  | 500  | 1000 | 2500 |
|------|------|------|------|
| 5.42 | 5.26 | 5.18 | 5.12 |