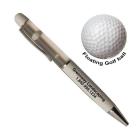

## Floating Golf Ball Specialty Pen

This Pen is a Hole-In-One for fun! Elevate your writing experience with this sleek, ergonomic pen featuring a unique Golf Ball floating in the center of it.

Colors: White/Clear

| 250  | 500  | 1000 | 2500 |
|------|------|------|------|
| 5.42 | 5.26 | 5.18 | 5.12 |