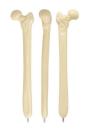

#### Femur Specialty & Novelty Pen

Femur Pen, a uniquely designed writing instrument that blends anatomy with functionality. In the shape of a human femur bone, this pen stands out as a conversation starter.

Colors: Natural

| 250  | 500  | 1000 | 2500 |
|------|------|------|------|
| 3.38 | 3.21 | 3.13 | 3.08 |