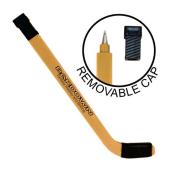

## **Hockey Stick Specialty Pen**

Elevate your passion for hockey both on and off the ice with our hockey stick-shaped pen! Crafted with meticulous detail, this sleek and sporty writing instrument captures the essence of the game.

Colors: Black, Beige

| 250  | 500  | 1000 | 2500 |
|------|------|------|------|
| 2.81 | 2.64 | 2.56 | 2.50 |