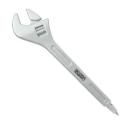

#### **Crescent Wrench Specialty Pen**

Introducing our Novelty Wrench-Shaped Pen, a must-have writing tool for industry professionals who love to add a touch of creativity to their workstations.

Colors: Silver/Red

| 250  | 500  | 1000 | 2500 |
|------|------|------|------|
| 3.38 | 3.21 | 3.13 | 3.08 |

#### ER127