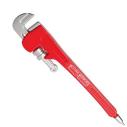

## **Pipe Wrench Novelty Pen**

This one-of-a-kind writing instrument is a must-have tool for every professional's desk!

Colors: Silver/Red

| 250  | 500  | 1000 | 2500 |
|------|------|------|------|
| 3.38 | 3.21 | 3.13 | 3.08 |

#### ER105