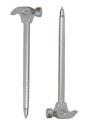

## **Hammer Specialty & Novelty Pen**

Designed to infuse a touch of humor into the daily grind of industry professionals. Hammer shaped, this pen brings a playful twist to the serious world of work.

Colors: Silver

| 250  | 500  | 1000 | 2500 |
|------|------|------|------|
| 3.38 | 3.21 | 3.13 | 3.08 |