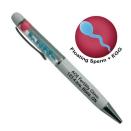

## Floating Sperm and Egg Novelty Pen

Need a promotion for fertility clinics? Get this unique pen featuring a sperm & egg in the floating section of the pen. These are not your normal pens...They're fun & unique!