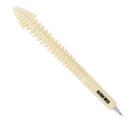

## Spine Specialty & Novelty Pen

Some of our pens give you that spine tingling feeling, others are bone crushing! This pen designed in the form of a spine, intended for medical professionals.

Colors: Natural

| 250  | 500  | 1000 | 2500 |
|------|------|------|------|
| 1.79 | 1.60 | 1.50 | 1.43 |