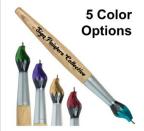

#### Paint Brush Specialty & Novelty Pen

Artistic flair & functional design, perfect for art & design. Crafted to resemble a traditional artist's paintbrush, this pen adds a unique touch to your writing experience.

Colors: Black/Red, Black/Pink, Black/Blue

| 250  | 500  | 1000 | 2500 |
|------|------|------|------|
| 3.38 | 3.21 | 3.13 | 3.08 |