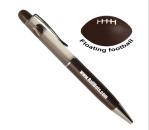

## Floating Football Specialty Pen

This Pen is a touchdown for fun! Elevate your writing experience with this sleek, ergonomic pen featuring a unique football floating in the center of it.

Colors: Black/Silver/Brown

| 250  | 500  | 1000 | 2500 |
|------|------|------|------|
| 5.42 | 5.26 | 5.18 | 5.12 |