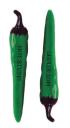

## Green Jalapeño Pepper Pen

This Green Jalapeno Pepper pen crafted for farmers, chefs, & grocers alike. With its ergonomic form inspired by nature, this pen seamlessly combines functionality & style.

Colors: Green/Black

| 250  | 500  | 1000 | 2500 |
|------|------|------|------|
| 2.85 | 2.69 | 2.61 | 2.56 |