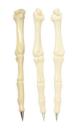

#### Finger Bone Specialty & Novelty Pen

Some of our pens give you that spine tingling feeling, others are bone crushing! This pen designed in the form of a finger bone, intended for medical professionals.

Colors: Natural

| 250  | 500  | 1000 | 2500 |
|------|------|------|------|
| 3.38 | 3.21 | 3.13 | 3.08 |

#### ER51