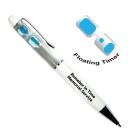

## Sand Timer Specialty Pen

Perfect blend of functionality & aesthetics. With a floating sand timer at its core, this elegant pen not only ensures smooth writing but also adds a touch of enchantment.

Colors: White