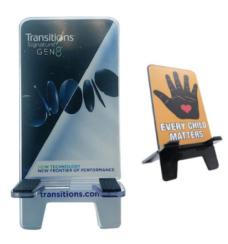

# Cellphone Stand, Multi Colour Imprint

For cellphone & tablets. this cellphone stand is usable even while charging. Perfect for video call, watching a video, for a cooking recipe, reading your online newspaper.

Colors: Black, White, Clear

| 100  | 250  | 500  | 1000 | 2500 |
|------|------|------|------|------|
| 5.23 | 4.14 | 3.72 | 3.52 | 3.36 |