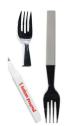

## Fork Specialty & Novelty Pen

Fork-shaped pen designed for the foodie world. Crafted for chefs, restaurants, and food suppliers, this innovative writing instrument adds a touch of culinary flair.

Colors: White/Silver

| 250  | 500  | 1000 | 2500 |
|------|------|------|------|
| 3.38 | 3.21 | 3.13 | 3.08 |