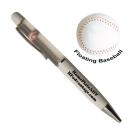

## Floating Baseball Specialty Pen

This Pen is a Home Run for fun! Elevate your writing experience with this sleek, ergonomic pen featuring a unique baseball floating in the center of it.

Colors: White/Clear

| 250  | 500  | 1000 | 2500 |
|------|------|------|------|
| 5.42 | 5.26 | 5.18 | 5.12 |

#### ER104