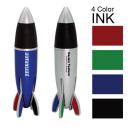

## Multi-Color Rocket Specialty & Novelty Pen

Writes in 4 colours! This Multicolor Rocket Shaped Pen, a fun and eye-catching writing instrument that's perfect for businesses looking to make a statement.

Colors: Silver, Blue, Red, Yellow, Black, Green

| 250  | 500  | 1000 | 2500 |
|------|------|------|------|
| 3.97 | 3.81 | 3.73 | 3.67 |