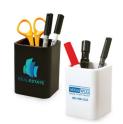

## Pen & Pencil Holder, Multi Colour Imprint

This is a great product for school and office supplies. It can hold a variety of items like pencils, pens, scissors and more. Large logo area. Free arwork and free proof.

Colors: Black, White

| 50   | 100  | 250  | 500  | 1000 | 2500 |
|------|------|------|------|------|------|
| 4.99 | 4.11 | 3.46 | 3.27 | 3.16 | 3.07 |