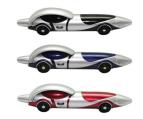

## Race Car Specialty & Novelty Pen

Make your next promotion ZOOM! Wheels on these race car spin. These are not your normal pens...They're cool, fun & unique! These pens will definitely put a smile on your face!

Colors: Blue/Silver, Red/Silver, Black/Silver

| 250  | 500  | 1000 | 2500 |
|------|------|------|------|
| 3.38 | 3.21 | 3.13 | 3.08 |