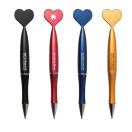

## **Heart Specialty & Novelty Pen**

The Heart-Shaped Novelty Pen: Make Your Brand Pulse with Passion! Spread your message with heart, & leave a lasting impression with a pen that's both charming & functional. **Colors:** Metallic Red, Metallic Black, Metallic Blue, Gold

| 250  | 500  | 1000 | 2500 |
|------|------|------|------|
| 1.66 | 1.50 | 1.42 | 1.37 |