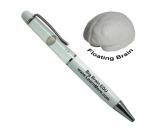

#### Floating Brain Specialty Pen

This pen will get you thinking.... Get this unique pen featuring a brain in the floating section of the pen. These are not your normal pens...They're cool, fun and unique!

Colors: White/Clear

| 250  | 500  | 1000 | 2500 |
|------|------|------|------|
| 5.42 | 5.26 | 5.18 | 5.12 |