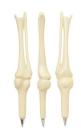

## Knee Bone Specialty & Novelty Pen

Some of our pens give your bones a tingling feeling, others are bone crushing! This pen designed in the form of a Knee Joint, intended for medical professionals

Colors: Natural

| 250  | 500  | 1000 | 2500 |
|------|------|------|------|
| 3.38 | 3.21 | 3.13 | 3.08 |

#### FR20