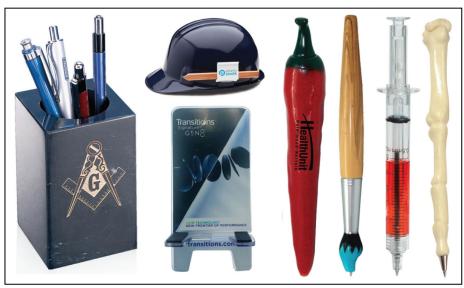

## **Bamboo Specialty & Novelty Pen**

Where sophistication meets sustainability! Elevate your brand image with this unique & eco-friendly promo pen that seamlessly blends style with environmental consciousness.

## Syringe Specialty & Novelty Pen

This unique writing instrument is sure to inject excitement into your brand. With its attention-grabbing design, it's perfect for healthcare events & medical conferences.

## Green Jalapeño Pepper Pen

This Green Jalapeno Pepper pen crafted for farmers, chefs, & grocers alike. With its ergonomic form inspired by nature, this pen seamlessly combines functionality & style.

Colors: Green/Black

#### Paint Brush Specialty & Novelty Pen

Artistic flair & functional design, perfect for art & design. Crafted to resemble a traditional artist's paintbrush, this pen adds a unique touch to your writing experience.