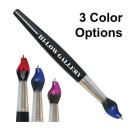

#### Paint Brush Specialty & Novelty Pen

Artistic flair & functional design, perfect for art & design. Crafted to resemble a traditional artist's paintbrush, this pen adds a unique touch to your writing experience.

Colors: Black/Red, Black/Pink, Black/Blue

| 250  | 500  | 1000 | 2500 |
|------|------|------|------|
| 3.38 | 3.21 | 3.13 | 3.08 |