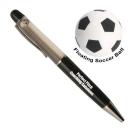

#### Floating Soccer Ball Specialty Pen

This Pen is a Striker for fun! Elevate your writing experience with this sleek, ergonomic pen featuring a unique soccer ball floating in the center of it.

Colors: White/Black/Silver